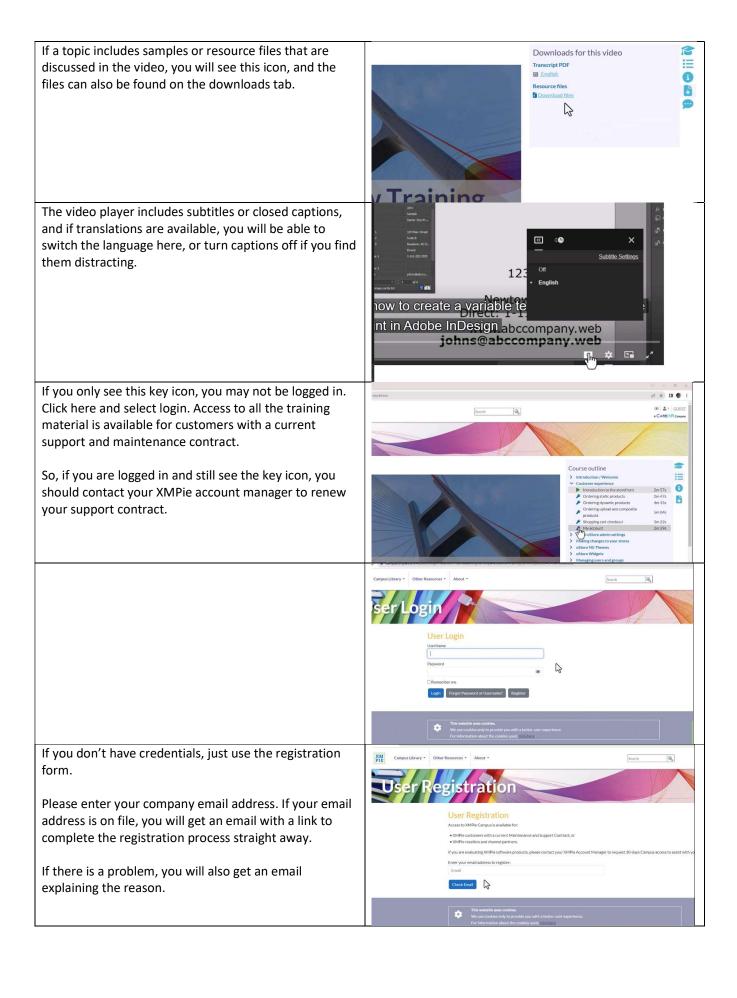

## **Thumbnail** Voice over script Welcome to XMPie StoreFlow Cloud training. This series of online videos is designed to help you get started with uStore Cloud and FreeFlow Core and introduce the basics needed to get your stores setup quickly and easily. StoreFlow Cloud Training Welcome (watch me first!) uStore Cloud is a powerful hosted solution for creating StoreFlow Cloud components: eCommerce stores, or online portals for ordering print • XMPie uStore Cloud hosted server (SaaS) and other product types. Xerox FreeFlow Core StoreFlow uStore Shared Cloud: FFC is installed in your LAN · uStore Dedicated Cloud: FFC is hosted in the Cloud Cloud · What is uStore Cloud? These stores can be used for selling products publicly, or **Training** · Powerful eCommerce solution to create: to create document or marketing portals either for in · Online stores Welcome! Marketing portals house business use; or for your corporate customers. · Print as well as other product types · Business to consumer or business to business · Internal document portals This eLearning course offers many short videos to step Client portals you through the process of creating and setting up stores, as well as adding and configuring products. The training is broken into sections like this. Simply click on the section to view the available topics. When you click on a module, the selected video will load into the main area. StoreFlow Cloud Training The green play icon highlights the module which is Introduction / Welcom What is web to print? currently displayed. The tick icon shows that you have watched this module, and the blue play icon shows modules which have not been watched. Here, you can find more information about the Video Information E currently selected module. StoreFlow Cloud Training Enabling additional countrie This button will return you to the course outline. 0 1m 52s v18 and late countries on your uStore server, and how to add them to the This video has been watched 633 times The downloads button shows links to download a Downloads for this video transcript of the video in English, and other languages if English | LI Françai 0 available. French in this case.